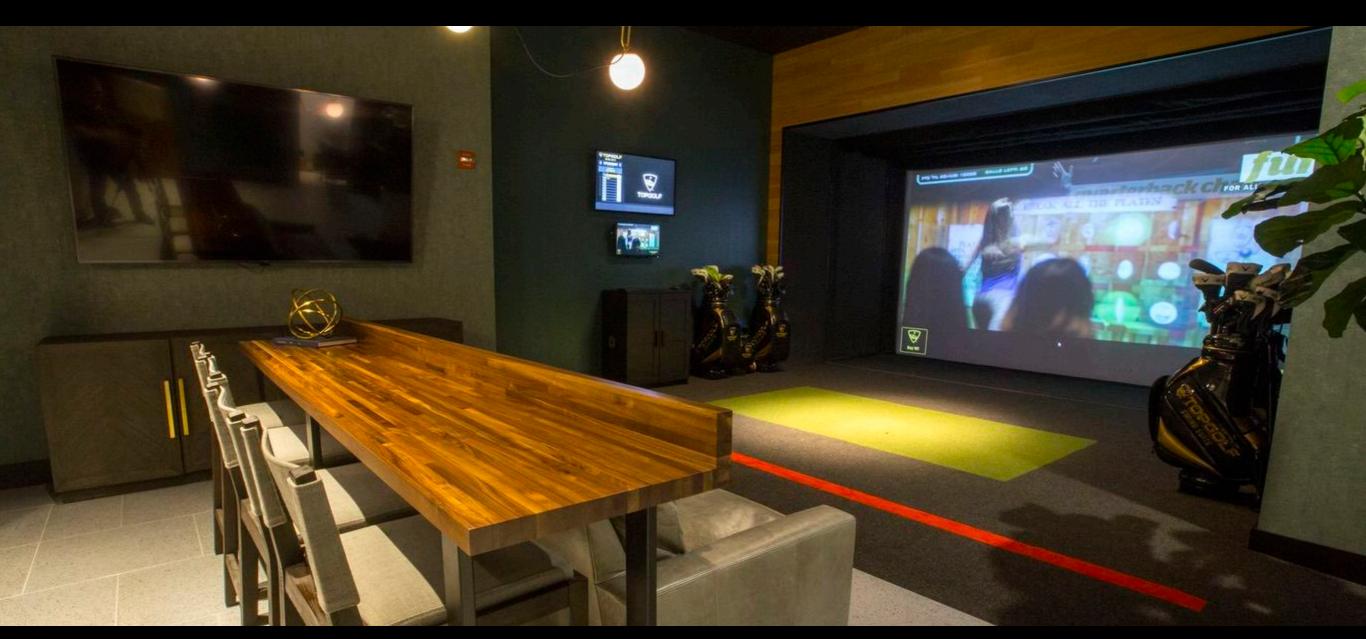

### TOPGOLF THE SWING SUITES

Whether you're an aspiring golf pro or picking up a club for the first time, Topgolf is everyone's game. It's fun. It's competitive. And no experience required.

Section off one of our three simulators which can accommodate **GROUPS OF 10-20 GUESTS EACH**, or join us for a full buyout of our space. Big game night? Each bay has lounge seating and its own HDTV, as well as five additional screens in our bar area.

### FOCUS ON YOUR GAME & YOUR PARTY THE VIP SUITE

This space can **ACCOMMODATE UP TO 20 GUESTS** for a reception style event and offers your group a bit more privacy. The VIP Suite is complete with a Golden Tee gaming machine, private Swing Suite simulator, lounge furniture and cocktail space. It also boasts a private TV perfect for watching the game or presenting a slideshow.