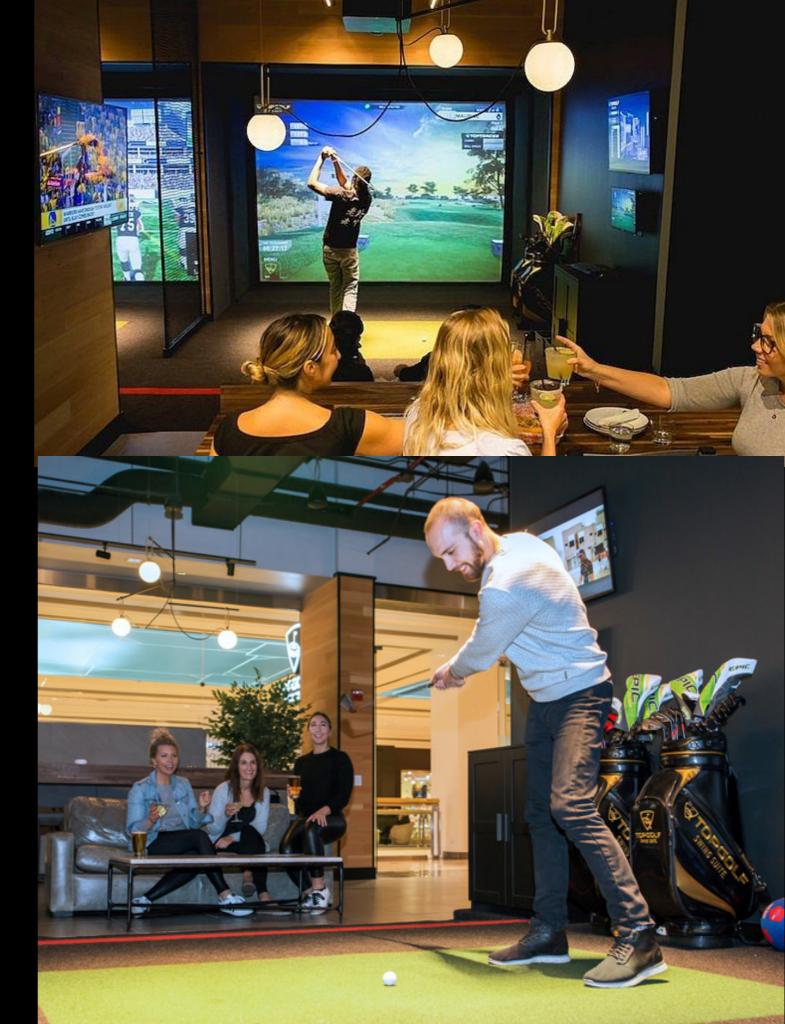

### FOCUS ON YOUR GAME & YOUR PARTY THE VIP SUITE

This space can **ACCOMMODATE UP TO 20 GUESTS** for a reception style event and offers your group a bit more privacy. The VIP Suite is complete with a Golden Tee gaming machine, private Swing Suite simulator, lounge furniture and cocktail space. It also boasts a private TV perfect for watching the game or presenting a slideshow.