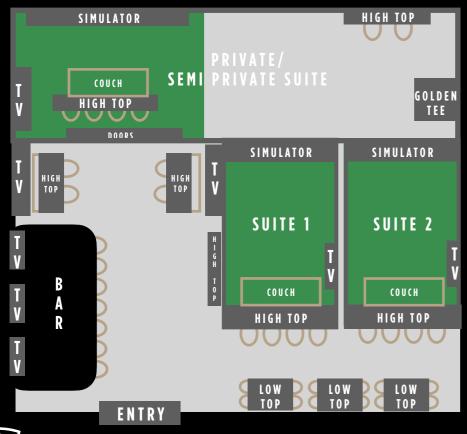

rfect venue for your next corporate outing or social gathering...an event at Topgolf Swing Suite will leave a lasting impression on your guests!

#### CAPACITY: 10-80 GUESTS





### TOPGOLF THE SWING SUITES

Whether you're an aspiring golf pro or picking up a club for the first time, Topgolf is everyone's game. It's fun. It's competitive. And no experience required.

Section off one of our three simulators which can accommodate **GROUPS OF 10-20 GUESTS EACH**, or join us for a full buyout of our space. Big game night? Each bay has lounge seating and its own HDTV, as well as five additional screens in our bar area.

Want to really enhance your event? Our experienced PGA Golf Professionals are available to add instruction to any casual get together or corporate event.

#### THE FLOOR PLAN





### FOCUS ON YOUR GAME & YOUR PARTY THE VIP SUITE

This space can **ACCOMMODATE UP TO 20 GUESTS** for a reception style event and offers your group a bit more privacy. The VIP Suite is complete with a Golden Tee gaming machine, private Swing Suite simulator, lounge furniture and cocktail space. It also boasts a private TV perfect for watching the game or presenting a slideshow.





#### TO SHARE | PRICED PER DOZEN

Small Cheval Burgers | hamburger or cheeseburger | dijonnaise, pickles and onions | \$120 Fried Chicken Sliders | Regular or Nashville Hot | dijonnaise, sweet pickle | \$72 Cheese Quesadillas | flour tortillas, chihuahua cheese, chili aioli | \$48 Chicken Quesadillas | chicken tinga, flour tortillas, chihuahua cheese, chili aioli | \$48 Elote Corn Cups | corn, cilantro, lim